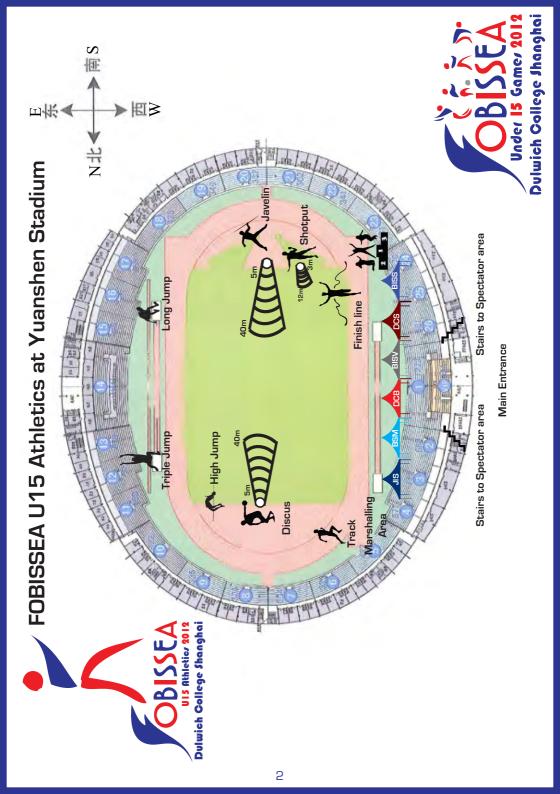

## Athletics Schedule

| Time          | Event Number | Gender | Division | Description           |
|---------------|--------------|--------|----------|-----------------------|
| 12.15pm       | 1            | Girls  | А        |                       |
|               | 2            | Girls  | В        | 4500                  |
|               | 3            | Boys   | А        | 1500m                 |
|               | 4            | Boys   | В        | 1                     |
|               |              | Boys   | А        | Triple Jump & Javelin |
| 4.00.4.00     | Ci 4         | Boys   | В        | High Jump             |
| 1.00 - 1.30pm | Session 1    | Girls  | А        | Long Jump & Shotput   |
|               |              | Girls  | В        | Discus                |
|